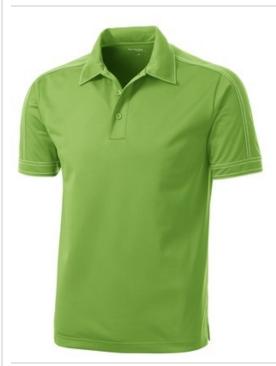

# Sport-Tek<sup>®</sup> Contrast Stitch Micropique Sport-Wick<sup>®</sup> Polo. ST659

A snag-resistant, moisture-w icking micropique polo w ith contrast color topstitching.

- 3.8-ounce, 100% polyester tricot
- Double-needle stitching throughout
- Tag-free label
- Taped neck
- Self-fabric collar
- 3-button placket with dyed-to-match buttons
- Set-in, open hem sleeves
- Side vents