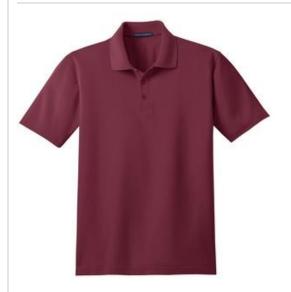

# Port Authority® Stain-Release Polo. K510

We've taken our classic silhouette and added superior wrinkle and shrink resistance. Odor-fighting properties help minimize odor. We completed the moisture-wicking polo with a stain-release finish for long-lasting, professional wear.

- 5.6-ounce, 60/40 cotton/poly pique
- Flat knit collar
- 3-button placket with dyed-to-match buttons
- Open hem sleeves
- Side vents

#### **CARE INSTRUCTIONS**

Machine Wash Cold With Like Colors. Do Not Use Fabric Softener. Do Not Bleach. Tumble Dry Low. Warm Iron If Necessary.

front