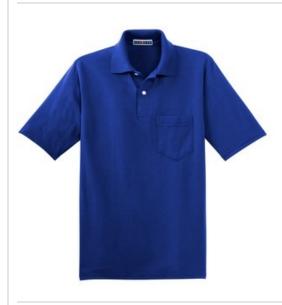

# Jerzees<sup>®</sup> -SpotShield<sup>™</sup> 5.4-Ounce Jersey Knit Sport Shirt with Pocket. 436MP

- 5.4-ounce, 50/50 cotton/poly preshrunk jersey with stainresistant finish
- SpotShield fabric repels water and most oil-based spills
- Tag-free label
- Welt knit collar that resists curling
- 2-button placket with bottom box reinforcement
- Pearlized buttons
- Double-needle sleeves and hem
- Oxford is 47/53
- Ash (formerly Birch)

#### COLOR INFORMATION

Ash PMS 427C

Navy PMS 533 C

PMS 423C

Royal PMS 7686C

White

\*Not all sizes are available in every color.

С