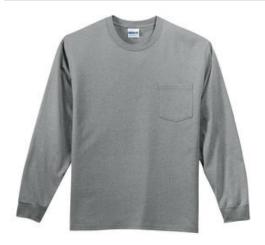

# Ultra Cotton<sup>®</sup> 100% US Cotton Long Sleeve T-Shirt with Pocket. 2410

- 6-ounce, 100% US cotton
- 50/50 cotton/poly (Safety Green, Safety Orange)
- 90/10 cotton/poly (Sport Grey)
- Non-topstitched, classic width, rib collar
- Taped neck and shoulders
- Left chest pocket
- Rib knit cuffs