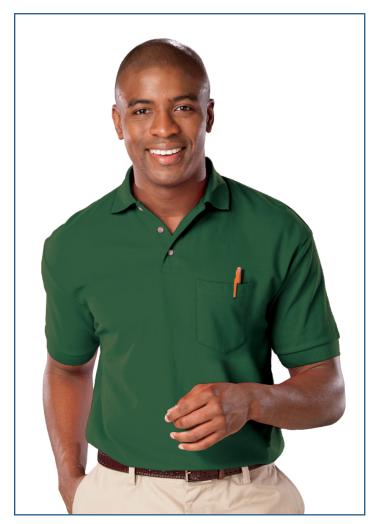

## **BG7206 Adult Superblend S/S Pocketed Polo**

- 60/40 cotton/poly blend
- Easy care
- Stain release
- Wrinkle resistant
- · Curl free collar
- Rib knit collar & cuffs
- Bone buttons
- 6.7 ounce pique
- · Reinforced side vents
- Taped neck & shoulders
- Sizes: S-6XL
- Classic fit

A fashion-forward shirt that is a perfect fit for all occasions, this 6.7 oz. unisex short-sleeve pique polo shirt will turn plenty of heads. Made of a 60% cotton/40% polyester super blend, this trendy item features a patch pocket, a curl-free and rib-knit collar, a three-button placket, a straight bottom, reinforced side vents, a taped neck and shoulders and bone-horn buttons. It has stain-release and wrinkle-resistant technology and is available in several colors and sizes.