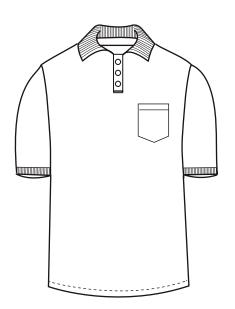

## **BG7206 Adult Superblend S/S Pocketed Polo**

- 60/40 cotton/poly blend
- Easy care
- Stain release
- Wrinkle resistant
- · Curl free collar
- Rib knit collar & cuffs
- Bone buttons
- 6.7 ounce pique
- · Reinforced side vents
- Taped neck & shoulders
- Sizes: S-6XL
- Classic fit

A fashion-forward shirt that is a perfect fit for all occasions, this 6.7 oz. unisex short-sleeve pique polo shirt will turn plenty of heads. Made of a 60% cotton/40% polyester super blend, this trendy item features a patch pocket, a curl-free and rib-knit collar, a three-button placket, a straight bottom, reinforced side vents, a taped neck and shoulders and bone-horn buttons. It has stain-release and wrinkle-resistant technology and is available in several colors and sizes.