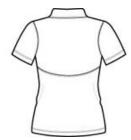

# Sport-Tek $^{\mathbb{R}}$ Ladies Micropique Sport-Wick $^{\mathbb{R}}$ Polo. LST650

Smooth micropique polos that wick moisture and resist snags.

- 3.8-ounce, 100% polyester tricot
- Snag resistant
- Moisture-wicking
- Double-needle stitching throughout
- Tag-free label
- Taped neck
- Self-fabric collar
- Open placket
- Armhole accent
- Curved back waist seam for flattering fit
- Side vents

#### **CARE INSTRUCTIONS**

Machine w ash cold w ith like colors. Only non-chlorine bleach, when needed. Tumble dry low. Remove promptly. Cool iron, if necessary. Do not dry clean.

front

back