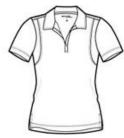

# Sport-Tek $^{\mathbb{R}}$ Ladies Micropique Sport-Wick $^{\mathbb{R}}$ Polo. LST650

Smooth micropique polos that wick moisture and resist snags.

- 3.8-ounce, 100% polyester tricot
- Snag resistant
- Moisture-wicking
- Double-needle stitching throughout
- Tag-free label
- Taped neck
- Self-fabric collar
- Open placket
- Armhole accent
- Curved back waist seam for flattering fit
- Side vents