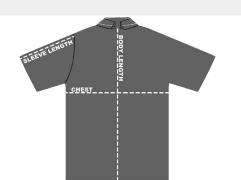

## SIZE CHART

## HOW TO MEASURE:

Smooth out wrinkles and lay garment flat on a table before measuring.

CHEST – Measure from 1" below armhole straight across chest.

SLEEVE LENGTH – Measure from top of armhole to sleeve opening.

BODY LENGTH – Measure from center back of neck to sweep opening.

NECK OPENING - Measure from neck button to neck button hole.

| SIZES (Measurement in inches)        | S     | М     | L     | XL    | 2XL   | 3XL   | 4XL   | 5XL   | 6XL   |
|--------------------------------------|-------|-------|-------|-------|-------|-------|-------|-------|-------|
| CHEST (1" below armhole)             | 21    | 23    | 25    | 27    | 29    | 31    | 33    | 35    | 37    |
| SLEEVE LENGTH (From top of armhole)  | 10.25 | 10.75 | 11.25 | 11.75 | 12.25 | 12.75 | 13.25 | 13.75 | 14.25 |
| BODY LENGTH (From center back neck)  | 30    | 31    | 32    | 33    | 34    | 35    | 35.5  | 36    | 36.5  |
| NECK OPENING (button to button hole) | 15.5  | 16.5  | 17.5  | 18.5  | 19.5  | 20.5  | 21.5  | 22.5  | 23.5  |
| TALL SIZES (Measurement in inches)   | LT    | XLT   | 2XLT  | 3XLT  | 4XLT  | 5XLT  | 6XLT  |       |       |
| CHEST (1" below arm hole)            | 25    | 27    | 29    | 31    | 33    | 35    | 37    |       |       |
| SLEEVE LENGTH (From top of armhole)  | 13.25 | 13.75 | 14.25 | 14.75 | 15.25 | 15.75 | 16.25 |       |       |
| BODY LENGTH (From center back neck)  | 34    | 35    | 36    | 37    | 37.5  | 38    | 38.5  |       |       |
| NECK OPENING (button to button hole) | 17.5  | 18.5  | 19.5  | 20.5  | 21.5  | 22.5  | 23.5  |       |       |