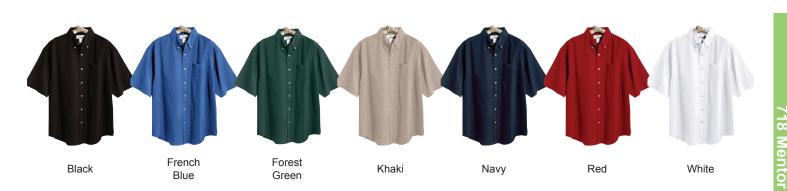

## SIZES:

All Colors: S | M | L | XL | 2XL | 3XL | 4XL | 5XL | 6XL

LT | XLT | 2XLT | 3XLT | 4XLT | 5XLT | 6XLT

COLORS