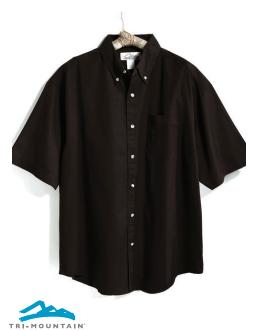

## 718 Mentor

On a budget? There's no need to sacrifice style, thanks to the Mentor, a men's 5.5 oz. 60% cotton/40% polyester easy care twill short sleeve shirt. Features a button-down collar, yoke back and full-size chest pocket with hidden inner pen pocket.