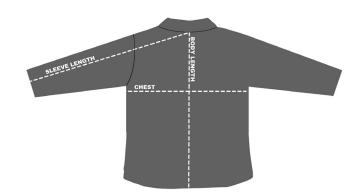

## **HOW TO MEASURE:**

Smooth out wrinkles and lay garment flat on a table before measuring.

CHEST - Measure from 1" below armhole straight across chest.

BODY LENGTH – Measure from center back of neck to sweep opening.

SLEEVE LENGTH – Measure from center back of neck to sleeve opening.

| SIZE (Measurements in inches)         | XS   | S    | М    | L    | XL   | 2XL  | 3XL  | 4XL  | 5XL  | 6XL  |
|---------------------------------------|------|------|------|------|------|------|------|------|------|------|
| CHEST (1" below armhole)              | 24.5 | 25.5 | 26.5 | 27.5 | 28.5 | 29.5 | 31   | 32   | 33.5 | 35   |
| BODY LENGTH (from center back neck)   | 25.5 | 26   | 26.5 | 27   | 27.5 | 28.5 | 29.5 | 30.5 | 31   | 31.5 |
| SLEEVE LENGTH (from center back neck) | 33   | 34   | 35   | 36   | 37   | 38   | 38.5 | 39   | 39.5 | 40   |
|                                       |      |      |      |      |      |      |      |      |      |      |
| TALL SIZE (Measurements in inches)    | LT   | XLT  | 2XLT | 3XLT | 4XLT | 5XLT | 6XLT |      |      |      |
| CHEST (1" below armhole)              | 27.5 | 28.5 | 29.5 | 31   | 32   | 33.5 | 35   |      |      |      |
| BODY LENGTH (from center back neck)   | 29   | 29.5 | 30.5 | 31.5 | 32.5 | 33   | 33.5 |      |      |      |
| SLEEVE LENGTH (from center back neck) | 38   | 39   | 40   | 40.5 | 41   | 41.5 | 42   |      |      |      |