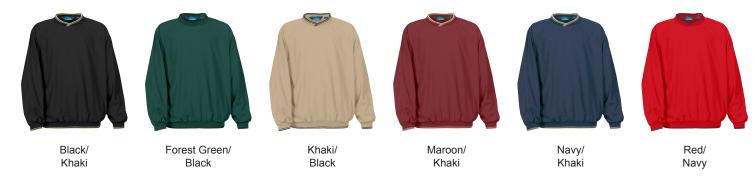

## COLORS

## 2560 Atlantic

The Atlantic windshirt is constructed of extra soft windproof all-seasons MICROFIBER polyester, and is fully lined with lightweight nylon. Also features two side seam pockets, ribbed crossover collar, cuffs, and waistband.