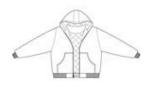

# **Duck Cloth Hooded Work Jacket. J763H**

Tough enough to do the job, this work jacket layers easily over shirts and jackets so it's great for mild or harsh weather.

- 12-ounce, 100% cotton duck cloth
- 100% nylon dyed-to-match lining with 6-ounce polyfill insulation
- Hood with dyed-to-match draw cord
- Rib knit cuffs and w aistband
- Front hand warmer pockets
- Interior pocket
- Decoration access pocket

### **CARE INSTRUCTIONS**

Machine w ash cold. Do not bleach. Tumble dry low. Remove promptly. Cool iron if necessary. Do not dry clean if printed.

front

back