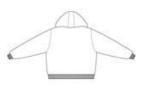

# **Duck Cloth Hooded Work Jacket. J763H**

Tough enough to do the job, this work jacket layers easily over shirts and jackets so it's great for mild or harsh weather.

- 12-ounce, 100% cotton duck cloth
- 100% nylon dyed-to-match lining with 6-ounce polyfill insulation
- Hood with dyed-to-match draw cord
- Rib knit cuffs and w aistband
- Front hand warmer pockets
- Interior pocket
- Decoration access pocket

### **CARE INSTRUCTIONS**

Machine w ash cold. Do not bleach. Tumble dry low. Remove promptly. Cool iron if necessary. Do not dry clean if printed.

front

back