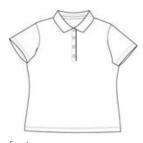

# Nike Ladies Tech Basic Dri-FIT Polo. 203697

Tailored for a feminine fit, this style truly performs with Dri-FIT moisture management technology. Design features include a flat knit collar, four-button placket and open hem sleeves. Pearlized buttons are selected to complement the shirt color. The contrast Sw oosh design trademark is embroidered on the left sleeve. Made of 5.3-ounce, 100% polyester Dri-FIT fabric. CARE INSTRUCTIONS