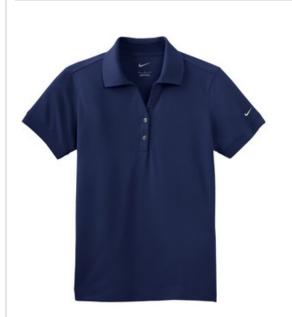

# Nike Ladies Dri-FIT Classic Polo. 286772

Nike is known for classic polos engineered to take comfort to the next level. The Dri-FIT fabric technology delivers superior moisture management, while the stitch-trimmed shoulder panels and gussets make a distinctive difference. Flat knit collar. Tailored for a feminine fit with a two-button Y-placket and flat knit cuffs. Pearlized buttons are selected to complement the shirt color. The contrast Sw oosh design trademark is embroidered on the left sleeve. Made of 4.7ounce, 100% polyester Dri-FIT fabric. CARE INSTRUCTIONS