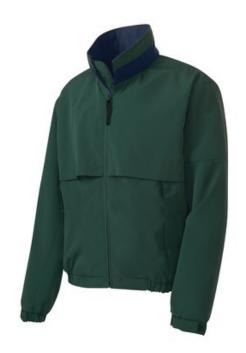

# Port Authority<sup>®</sup> Legacy<sup>™</sup> Jacket. J764

The Legacy<sup>™</sup> is our professional pick for corporate casual retreats and events. This traditional style is updated with features like an on/off hood design and contrast collar trim.

- 100% polyester shell
- 100% polyester mesh upper-body lining, 100% polyester low er-body, front and sleeve lining
- Stow aw ay hood in cadet collar
- Locker loop
- Interior chest pocket
- Front and back vents for breathability and easy embroidery
- Front zippered pockets
- Adjustable elastic cuffs with hook and loop closures
- Open hem with elastic insets