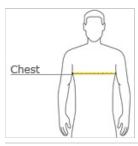

#### HOW TO MEASURE

## CHEST WIDTH

Measure under the arm and around the fullest part of the chest with arms  ${\sf dow}\, {\sf n}$ , keeping tape horizontal.

## SIZE CHART

|       | XS    | S     | М     | L     | XL    | 2XL   | 3XL   | 4XL   | 5XL   | 6XL   |
|-------|-------|-------|-------|-------|-------|-------|-------|-------|-------|-------|
| Chest | 32-34 | 35-37 | 38-40 | 41-43 | 44-46 | 47-49 | 50-53 | 54-57 | 58-60 | 61-63 |