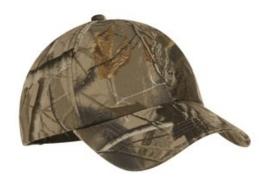

# Port Authority<sup>®</sup> Pro Camouflage Series Garment-Washed Cap. C871

Garment w ashed for softness this cap is available in three popular outdoor prints.

• Fabric: 60/40 cotton/poly canvasl

Structure: Unstructured

#### COLOR INFORMATION

Kryptek Highlander PMS PATTERNED

Kry ptek Ty phon PMS PATTERNED

Mossy Oak New Break-Up PMS PATTERNED

Realtree Edge PMS PATTERNED

Realtree Hardwoods PMS PATTERNED

PMS PATTERNED