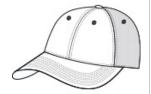

## PORT AUTHORITY.

# Port Authority<sup>®</sup> Pro Camouflage Series Cap with Mesh Back. C869



Popular print and style preferred by outdoor enthusiasts everyw here. Mesh back for breathability.

■ Fabric: 60/40 cotton/poly front and 100% polyester mesh

Structure: Structured

Profile: Mid

Closure: Hook and loop



front



back

#### HOW TO MEASURE

HATS

Measure the circumference around the head, above the eyebrow and at the widest part of the head. Divide number by 3.14 for hat size.

### SIZE CHART

|           | OSFA           |
|-----------|----------------|
| Hat Size  | 6 5/8- 8       |
| Head Size | 20 7/8- 25 1/8 |

#### COLOR INFORMATION



Mossy Oak New Break-Up PMS PATTERNED



Realtree Edge PMS PATTERNED



Realtree Xtra PMS PATTERNED