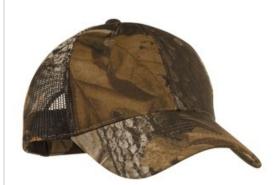

# Port Authority<sup>®</sup> Pro Camouflage Series Cap with Mesh Back. C869

Popular print and style preferred by outdoor enthusiasts everyw here. Mesh back for breathability.

■ Fabric: 60/40 cotton/poly front and 100% polyester mesh

Structure: Structured

Profile: Mid

Closure: Hook and loop

front

back