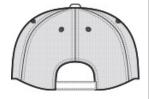

## PORT AUTHORITY.

# Port Authority<sup>®</sup> Pro Camouflage Series Cap with Mesh Back. C869



Popular print and style preferred by outdoor enthusiasts everyw here. Mesh back for breathability.

■ Fabric: 60/40 cotton/poly front and 100% polyester mesh

Structure: Structured

Profile: Mid

Closure: Hook and loop



front



back

#### HOW TO MEASURE

HATS

Measure the circumference around the head, above the eyebrow and at the widest part of the head. Divide number by 3.14 for hat size.

### SIZE CHART

|           | OSFA           |
|-----------|----------------|
| Hat Size  | 6 5/8- 8       |
| Head Size | 20 7/8- 25 1/8 |

#### COLOR INFORMATION



Mossy Oak New Break-Up PMS PATTERNED



Realtree Edge PMS PATTERNED



Realtree Xtra PMS PATTERNED