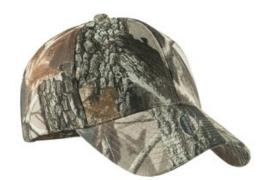

# Port Authority<sup>®</sup> Pro Camouflage Series Cap. C855

This cap features the top brands and patterns preferred by outdoor enthusiasts everywhere.

• Fabric: 60/40 cotton/poly canvas

Structure: Structured

Profile: Mid

Closure: Hook and loop

front

back