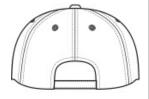

## PORT AUTHORITY.

# Port Authority<sup>®</sup> Pro Camouflage Series Cap. C855



This cap features the top brands and patterns preferred by outdoor enthusiasts everywhere.

• Fabric: 60/40 cotton/poly canvas

Structure: Structured

Profile: Mid

Closure: Hook and loop



front



back

#### HOW TO MEASURE

HATS

Measure the circumference around the head, above the eyebrow and at the widest part of the head. Divide number by 3.14 for hat size.

### SIZE CHART

|           | OSFA           |
|-----------|----------------|
| Hat Size  | 6 5/8- 8       |
| Head Size | 20 7/8- 25 1/8 |

#### COLOR INFORMATION



Kryptek Highlander PMS PATTERNED



Kry ptek Ty phon PMS PATTERNED



Mossy Oak Break-Up Country PMS PATTERNED



Mossy Oak New Break-Up PMS PATTERNED



Real Tree Max-7 PMS PATTERNED



Realtree Edge PMS PATTERNED



Realtree Hardwoods PMS PATTERNED



Realtree Max 5 PMS PATTERNED



PMS PATTERNED