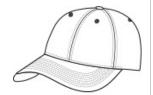

## PORT AUTHORITY.

# Port Authority<sup>®</sup> Pro Camouflage Series Cap. C855



This cap features the top brands and patterns preferred by outdoor enthusiasts everywhere.

• Fabric: 60/40 cotton/poly canvas

Structure: Structured

Profile: Mid

Closure: Hook and loop



front



back

#### HOW TO MEASURE

HATS

Measure the circumference around the head, above the eyebrow and at the widest part of the head. Divide number by 3.14 for hat size.

### SIZE CHART

|           | OSFA           |
|-----------|----------------|
| Hat Size  | 6 5/8- 8       |
| Head Size | 20 7/8- 25 1/8 |

#### COLOR INFORMATION



Kryptek Highlander PMS PATTERNED



Kry ptek Ty phon PMS PATTERNED



Mossy Oak Break-Up Country PMS PATTERNED



Mossy Oak New Break-Up PMS PATTERNED



Real Tree Max-7 PMS PATTERNED



Realtree Edge PMS PATTERNED



Realtree Hardwoods PMS PATTERNED



Realtree Max 5 PMS PATTERNED



PMS PATTERNED