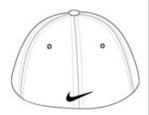

# Nike Dri-FIT Mesh Swoosh Flex Sandwich Cap. 333115

Only Nike Golf could engineer a moisture-wicking cap this flexible and stylish. This cap has a structured, mid-profile design. The Swoosh Flex sweatband ensures an exceptional fit. The contrast Swoosh design trademark is embroidered on the bill and center back in the same color as the trim. Made of 100% polyester knit mesh.