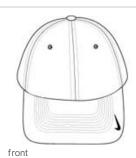

# Nike Dri-FIT Mesh Swoosh Flex Sandwich Cap. 333115

Only Nike Golf could engineer a moisture-wicking cap this flexible and stylish. This cap has a structured, mid-profile design. The Swoosh Flex sweatband ensures an exceptional fit. The contrast Swoosh design trademark is embroidered on the bill and center back in the same color as the trim. Made of 100% polyester knit mesh.