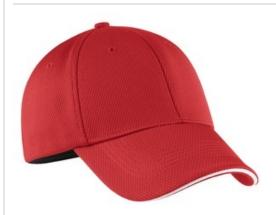

# Nike Dri-FIT Mesh Swoosh Flex Sandwich Cap. 333115

Only Nike Golf could engineer a moisture-wicking cap this flexible and stylish. This cap has a structured, mid-profile design. The Swoosh Flex sweatband ensures an exceptional fit. The contrast Swoosh design trademark is embroidered on the bill and center back in the same color as the trim. Made of 100% polyester knit mesh.