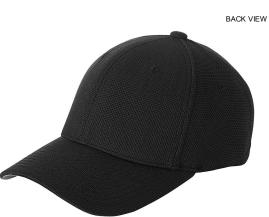

## 6577CD Flexfit Adult Cool & Dry Piqué Mesh Cap

Fabric

Sizes

OS

weave

99% polyester, 1% spandex piqué

Cool & Dry® fabric keeps

perspiration away, lets air in

#### Features

- 6-panel, structured, mid-profile
- eight-row stitching on bill
- 3½" crown
- hard buckram backed front panels
- sewn eyelets; spandex sweatband retains shape; Silver undervisor