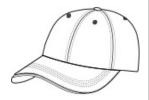

# PORT AUTHORITY.

# Port Authority<sup>®</sup> Sandwich Bill Cap with Striped Closure. C830



This popular style, with its contrast sandwich bill, has an exceptionally soft feel and appearance—thanks to an garment wash.

• Fabric: 100% garment-w ashed cotton twill

Structure: Unstructured

Profile: Low

Closure: Hook and loop



front



back

#### HOW TO MEASURE

Measure the circumference around the head, above the eyebrow and at the widest part of the head. Divide number by 3.14 for hat size.

## SIZE CHART

|           | OSFA           |
|-----------|----------------|
| Hat Size  | 6 5/8- 8       |
| Head Size | 20 7/8- 25 1/8 |

### **COLOR INFORMATION**



Black/ Khaki



Black/ White PMS NTR BLACK PMS NTR BLACK PMS NO MATCH



Charcoal/ Black



Classic Navy/ Red/ White PMS 433 C



Classic Navy/ White PMS 532C



PMS 2140C



Ensign Blue/ White Hunter/ Stone PMS 5605 C



Khaki/ Charcoal Blue PMS NO MATCH



Light Pink/ White PMS 510C



Olive/ Black PMS 405 C



PMS NO MATCH

White/ Classic Navy/Red