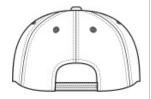

# PORT AUTHORITY.

# Port Authority<sup>®</sup> Sandwich Bill Cap with Striped Closure. C830



This popular style, with its contrast sandwich bill, has an exceptionally soft feel and appearance—thanks to an garment wash.

• Fabric: 100% garment-w ashed cotton twill

Structure: Unstructured

Profile: Low

Closure: Hook and loop



front



back

#### HOW TO MEASURE

Measure the circumference around the head, above the eyebrow and at the widest part of the head. Divide number by 3.14 for hat size.

## SIZE CHART

|           | OSFA           |
|-----------|----------------|
| Hat Size  | 6 5/8- 8       |
| Head Size | 20 7/8- 25 1/8 |

### **COLOR INFORMATION**



Black/ Khaki



Black/ White PMS NTR BLACK PMS NTR BLACK PMS NO MATCH



Charcoal/ Black



Classic Navy/ Red/ White PMS 433 C



Classic Navy/ White PMS 532C



PMS 2140C



Ensign Blue/ White Hunter/ Stone PMS 5605 C



Khaki/ Charcoal Blue PMS NO MATCH



Light Pink/ White PMS 510C



Olive/ Black PMS 405 C



PMS NO MATCH

White/ Classic Navy/Red