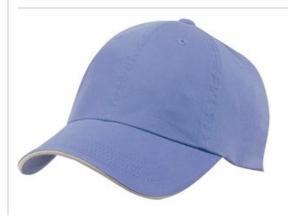

# Port Authority<sup>®</sup> Sandwich Bill Cap with Striped Closure. C830

This popular style, with its contrast sandwich bill, has an exceptionally soft feel and appearance—thanks to an garment wash.

• Fabric: 100% garment-w ashed cotton twill

Structure: Unstructured

Profile: Low

Closure: Hook and loop

front

back