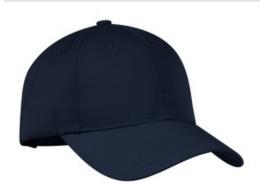

# Port Authority<sup>®</sup> Nylon Twill Performance Cap. C868

This quick-drying cap has a CoolMax sw eatband and performs with Dry  ${\sf Zone}^{@}$  moisture wicking.

• Fabric: 91/9 nylon/cotton tw ill

Structure: Structured

Profile: Mid

Closure: Hook and loop

front

back