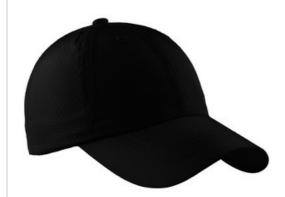

# Port Authority<sup>®</sup> Perforated Cap. C821

This super lightw eight cap—perfect for golf and other hot weather activities—has four perforated back panels for breathability and moisture-wicking performance.

Fabric: 100% polyesterStructure: Unstructured

■ Profile: Low

Closure: Hook and loop

front

back