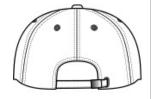

# Port Authority® Easy Care Cap. C608

■ Fabric: 65/35 poly/cotton

Structure: Structured

■ Profile: Mid

• Closure: Self-fabric adjustable slide closure with brushed nickel buckle and grommet

front

back