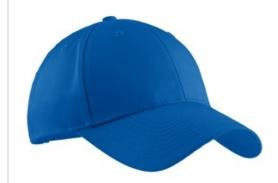

# Port Authority® Easy Care Cap. C608

■ Fabric: 65/35 poly/cotton

Structure: Structured

■ Profile: Mid

• Closure: Self-fabric adjustable slide closure with brushed nickel buckle and grommet

front

back