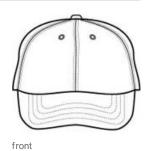

# Port & Company<sup>®</sup> Pigment-Dyed Cap. CP84

Keep it simple with the lived-in look of this garment washed, pigment-dyed\* cap.

- Fabric: 100% cotton tw ill
- Structure: Unstructured
- Profile: Low
- Closure: Self-fabric slide closure with brass buckle and grommet

\*Due to special finishing process, color may vary.

noni

back