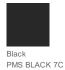

# PORT & COMPANY



# Port & Company<sup>®</sup> Pigment-Dyed Cap. CP84

Keep it simple with the lived-in look of this garment washed, pigment-dyed\* cap.

- Fabric: 100% cotton tw ill
- Structure: Unstructured
- Profile: Low
- Closure: Self-fabric slide closure with brass buckle and grommet

\*Due to special finishing process, color may vary.



noni



back

# HOW TO MEASURE

#### HATS

Measure the circumference around the head, above the eyebrow and at the widest part of the head. Divide number by 3.14 for hat size.

# SIZE CHART

|           | OSFA           |
|-----------|----------------|
| Hat Size  | 6 5/8- 8       |
| Head Size | 20 7/8- 25 1/8 |

### COLOR INFORMATION