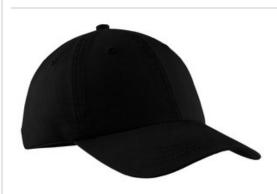

# Port & Company<sup>®</sup> Pigment-Dyed Cap. CP84

Keep it simple with the lived-in look of this garment washed, pigment-dyed\* cap.

- Fabric: 100% cotton tw ill
- Structure: Unstructured
- Profile: Low
- Closure: Self-fabric slide closure with brass buckle and grommet

\*Due to special finishing process, color may vary.

noni

back