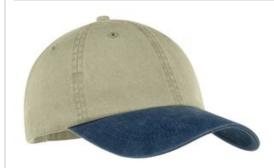

# Port & Company<sup>®</sup> -Two-Tone Pigment-Dyed Cap. CP83

This garment washed, pigment-dyed\* cap has two-tone styling to complement your logo or decoration.

Fabric: 100% cotton twillStructure: Unstructured

Profile: Low

• Closure: Self-fabric slide closure with brass buckle and grommet

front

back