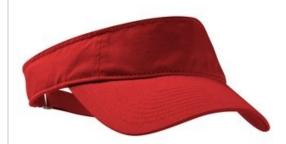

# Port Authority<sup>®</sup> Fashion Visor. C840

This 3-panel visor is enzyme washed for a lived-in look. The self-fabric sw eatband folds down for easy decoration access.

■ Fabric: 100% washed cotton twill

• Closure: Hook and loop with metal buckle

front

back