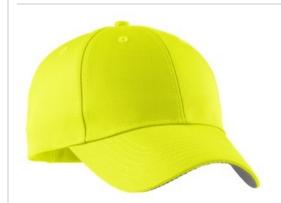

# Port Authority<sup>®</sup> Solid Enhanced Visibility Cap. C806

This non-ANSI certified cap features a grey underbill and keeps your visibility and budget in mind.

Fabric: 100% fluorescent polyesterStructure: Lightly structured