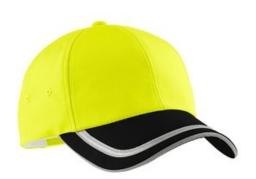

# Port Authority<sup>®</sup> Enhanced Visibility Cap. C836

This cap has reflective taping in the sandwich, top of bill, back crown and closure. Features a moisture-wicking CoolMax sweatband.

• Fabric: 100% fluorescent polyester

• Structure: Lightly structured

■ Profile: Low

Closure: Hook and loop

front

back