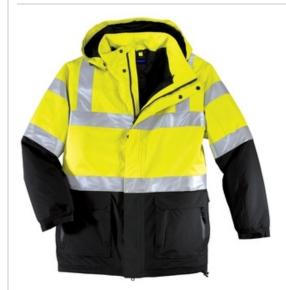

# Port Authority<sup>®</sup> ANSI 107 Class 3 Safety Heavyweight Parka. J799S

Built for warmth and high visibility, this parka can be worn over our Down Jacket (J323, sold separately) for increased weather protection.

- ANSI/ISEA 107 Class 3 certified
- 100% polyester shell, 100% polyester quilted lining
- 6-ounce polyfill-lined body, 4-ounce polyfill-lined sleeves
- 8000MM fabric w aterproof rating
- Fully seam-sealed for additional waterproof protection
- Snap-off adjustable hood
- Draw cord w aist w ith toggles
- Storm flap
- 2-in. wide reflective taping on front, back and sleeves
- Tw o-w ay zipper
- Waterproof zippered pockets
- Hand warmer pocket
- Bellow pockets
- Molded adjustable tab cuffs with hook and loop closures
- Interior MP3 player pocket
- Port Pocket<sup>™</sup> for easy embroidery access
- This garment must be fully zipped to be in compliance with ANS/ISEA 107 standards

#### **COLOR INFORMATION**

Safety Yellow/ Black/ Reflective PMS NO MATCH