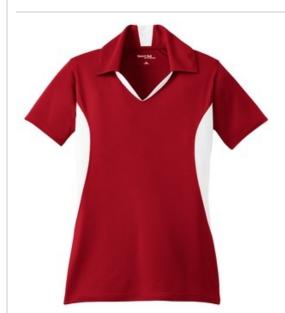

# Sport-Tek $^{\mathbb{R}}$ Ladies Side Blocked Micropique Sport-Wick $^{\mathbb{R}}$ Polo. LST655

Smooth, snag-resistant and moisture-wicking micropique with colorblocking.

- 3.8-ounce, 100% polyester tricot
- Snag-resistant
- Moisture-wicking
- Double-needle stitching throughout
- Tag-free label
- Taped neck
- Colorblocking at neck and back collar
- Self-fabric Johnny collar
- Colorblocking at sides
- Set-in, open hem sleeves