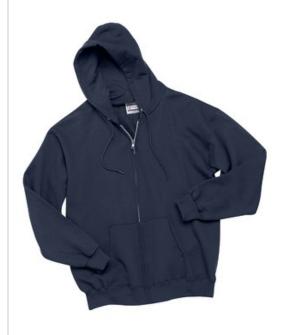

# Full-Zip Hooded Sweatshirt. F283

- 10-ounce 90/10 cotton/poly PrintPro<sup>®</sup> XP fabric; 100% cotton face
- Tw o-ply, jersey-lined hood with grommets and dyed-tomatch draw cord
- Tear-aw ay label
- Covered zipper
- Front pouch pockets
- Coverseamed arm holes and w aistband
- Spandex in cuffs and waistband
- Charcoal Heather is 65/35 cotton/poly
- Light Steel is 85/15 cotton/poly
- Please note: This product is transitioning from tag-free labels to tear-aw ay labels. Your order may contain a combination of both.