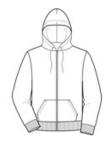

# Full-Zip Hooded Sweatshirt. F283

- 10-ounce 90/10 cotton/poly PrintPro<sup>®</sup> XP fabric; 100% cotton face
- Tw o-ply, jersey-lined hood with grommets and dyed-tomatch draw cord
- Tear-aw ay label
- Covered zipper
- Front pouch pockets
- Coverseamed arm holes and w aistband
- Spandex in cuffs and waistband
- Charcoal Heather is 65/35 cotton/poly
- Light Steel is 85/15 cotton/poly
- Please note: This product is transitioning from tag-free labels to tear-aw ay labels. Your order may contain a combination of both.