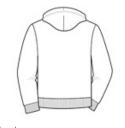

# Full-Zip Hooded Sweatshirt. F283



- 10-ounce 90/10 cotton/poly PrintPro<sup>®</sup> XP fabric; 100% cotton face
- Tw o-ply, jersey-lined hood with grommets and dyed-tomatch draw cord
- Tear-aw ay label
- Covered zipper
- Front pouch pockets
- Coverseamed arm holes and w aistband
- Spandex in cuffs and waistband
- Charcoal Heather is 65/35 cotton/poly
- Light Steel is 85/15 cotton/poly
- Please note: This product is transitioning from tag-free labels to tear-aw ay labels. Your order may contain a combination of both.







back

### HOW TO MEASURE



#### CHEST WIDTH

Measure under the arm and around the fullest part of the chest with arms  ${\sf dow}\, {\sf n}$ , keeping tape horizontal.

#### SIZE CHART

|       | S     | М     | L     | XL    | 2XL   | 3XL   |
|-------|-------|-------|-------|-------|-------|-------|
| Chest | 34-36 | 38-40 | 42-44 | 46-48 | 50-52 | 54-56 |

## COLOR INFORMATION



Black PMS BLACK 6C



Charcoal Heather PMS 432C



Deep Fores



Deep Red PMS 207C



Deep Roya



Light Steel PMS 656C



Maroon PMS 504C



Navy PMS 289C



White

<sup>\*</sup>Not all sizes are available in every color.