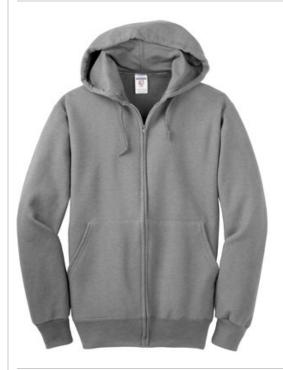

# Full-Zip Hooded Sweatshirt. 4999M

- 9.5-ounce, 50/50 cotton/poly NuBlend® pill-resistant fleece
- High-stitch density for a smooth-printing canvas
- Double-ply hood with grommets and matching tipped and knotted draw cord
- Aluminum zipper
- 1x1 rib knit cuffs and waistband with spandex
- Double-needle coverseamed neck, armholes and waistband
- Front pouch pockets