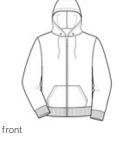

# NuBlend<sup>®</sup> Full-Zip Hooded Sweatshirt. 993M

- 8-ounce, 50/50 cotton/poly NuBlend® pill-resistant fleece
- High-stitch density for a smooth-printing canvas
- Single-ply hood with tipped and knotted draw cord
- Aluminum zipper
- 1x1 rib knit cuffs and double-needle waistband
- Double-needle, overseamed neck, armholes and waistband
- Front pouch pockets
- Ash (formerly Birch)