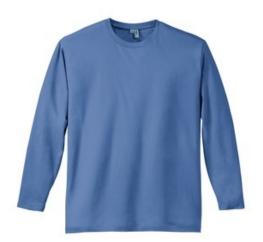

# District <sup>®</sup> Perfect Weight<sup>®</sup> Long Sleeve Tee. DT105

This long sleeve tee looks perfect by itself or layered.

- 4.3-ounce, 100% ring spun combed cotton, 32 singles
- 1x1 rib knit neck
- Shoulder to shoulder taping
- Open hem sleeves