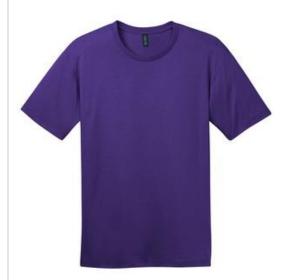

# District<sup>®</sup> Perfect Weight<sup>®</sup>Tee. DT104

An effortless, perfect tee for everyday wear.

- 4.3-ounce, 100% combed ring spun cotton, 32 singles
- 1x1 rib knit neck
- Shoulder to shoulder taping

New Navy Purple PMS 533C

Espresso PMS 2479C

Forest Green

Sangria

PMS 202C

PMS 7679C

PMS 5763 C

Seaglass Blue PMS 552c