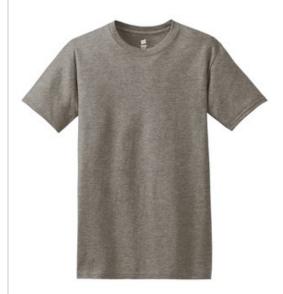

# Essential-T 100% Cotton T-Shirt. 5280

- 5.2-ounce, 100% US-grown cotton
- 99/1 cotton/poly (Ash)
- 90/10 cotton/poly (Light Steel)
- 60/40 cotton/poly (Charcoal Heather, Oxford Grey, Safety Green)
- Tear-aw ay label
- Set-in 1x1 rib crew neck
- Self-fabric neck tape for comfort
- Double-needle sleeves and hem
- Quarter-turned body
- Classic fit