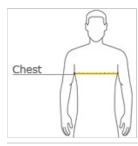

#### HOW TO MEASURE

### CHEST WIDTH

Measure under the arm and around the fullest part of the chest with arms down, keeping tape horizontal.

### SIZE CHART

|       | S     | М     | L     | XL    | 2XL   | 3XL   |
|-------|-------|-------|-------|-------|-------|-------|
| Chest | 34-36 | 38-40 | 42-44 | 46-48 | 50-52 | 54-56 |