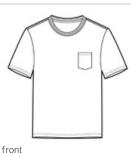

# Dri-Power<sup>®</sup> 50/50 Cotton/Poly Pocket T-Shirt. 29MP

- 5.4-ounce, 50/50 cotton/poly
- 47/53 cotton/poly (Oxford)
- Moisture-wicking
- Tear-aw ay label
- Double-needle coverstitching on front neck
- Seamless 1x1 rib knit collar
- Shoulder-to-shoulder taping
- Double-needle sleeves and hem
- 5-point left chest pocket
- Ash (formerly Birch)