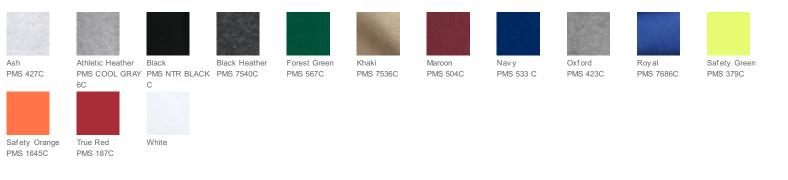

otton/Poly Pocket T-Shirt. 29MP

- 5.4-ounce, 50/50 cotton/poly
- 47/53 cotton/poly (Oxford)
- Moisture-wicking
- Tear-aw ay label
- Double-needle coverstitching on front neck
- Seamless 1x1 rib knit collar
- Shoulder-to-shoulder taping
- Double-needle sleeves and hem
- 5-point left chest pocket
- Ash (formerly Birch)

Due to the nature of 50/50 cotton/poly neon fabrics, special care must be taken throughout the printing process.





back

### HOW TO MEASURE



#### CHEST WIDTH

Measure under the arm and around the fullest part of the chest with arms dow n, keeping tape horizontal.

SIZE CHART

|       | S     | М     | L     | XL    | 2XL   | 3XL   |
|-------|-------|-------|-------|-------|-------|-------|
| Chest | 34-36 | 38-40 | 42-44 | 46-48 | 50-52 | 54-56 |

## COLOR INFORMATION



\*Not all sizes are available in every color.