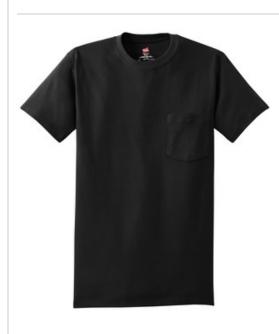

## Authentic 100% Cotton T-Shirt with Pocket. 5590

- 6-ounce, 100% cotton /LI>
- 99/1 cotton/poly (Ash)
- 90/10 cotton/poly (Light Steel)
- Tear-aw ay label
- Set-in 1x1 rib crew neck
- Self-fabric neck tape for comfort/LI>
- Quarter-turned body
- 5-point left chest pocket
- Double-needle sleeves and hem