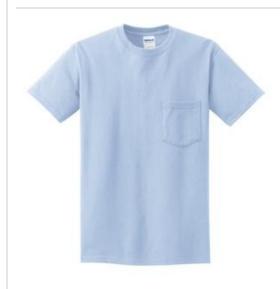

## Ultra Cotton<sup>®</sup> 100% US Cotton T-Shirt with Pocket. 2300

- 6-ounce, 100% US cotton
- 50/50 cotton/poly (Safety Green, Safety Orange)
- 99/1 cotton/poly (Ash)
- 90/10 cotton/poly (Sport Grey)
- Non-topstitched, classic width, rib collar
- . Taped neck and shoulders
- Left chest pocket