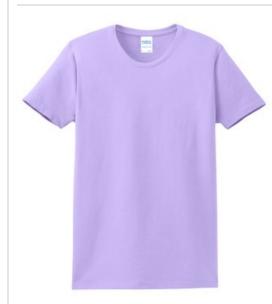

# Ladies Essential Tee. LPC61

A year-round essential, our best-selling t-shirt has been voted "most popular" by groups, teams, clubs and schools across America.

- 6.1-ounce, 100% soft spun cotton
- 98/2 cotton/poly (Ash)
- 90/10 cotton/poly (Athletic Heather)
- Shorter cut through the body and sleeves for a more feminine fit