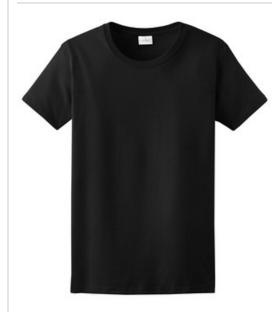

# Ladies Ultra Cotton® 100% US Cotton T-Shirt.

- 6-ounce, 100% US cotton
- 90/10 cotton/poly (Sport Grey)
- 50/50 cotton/poly (Dark Heather, Safety Green, Safety Pink)
- Non-topstitched, classic width, rib collar
- Taped neck and shoulders
- Feminine-inspired styling