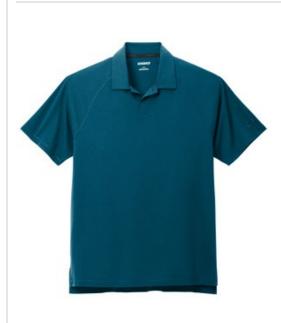

# OGIO<sup>®</sup> Motion Polo OG152

Set yourself in motion with this elevated, easy moving polo that feels lux and performs with pill and snag resistancewhether you're on the job or on the go.

- 6.5-ounce, 84/10/6 poly/rayon/spandex with stay-cool wicking technology
- UPF rating of 30
- OGIO heat transfer label for tag-free comfort
- Embossed OGIO neck taping
- Self-fabric collar
- 1-button placket with merrow stitch bar tack
- Sandw ich tone buttons
- Raglan sleeves
- Merrow stitching detail at shoulders
- Embroidered dyed-to-match O on left sleeve
- Side vents