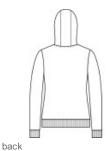

# Nike Ladies Club Fleece Sleeve Swoosh Pullover Hoodie NKFD9889

Built with versatility in mind, this brushed-back hoodie is perfect for work or play. Cozy and warm, it is obvious why Club Fleece is Nike's bestselling fleece. Design details include a three-panel hood with dyed-to-match draw cords and a front pouch pocket. Rib knit cuffs and hem. A contrast Swoosh logo is embroidered on left sleeve. Made of 8.3ounce, 80/20 cotton/polyester. CARE INSTRUCTIONS Machine Wash Cold. Wash With Like Colors. Do Not Use