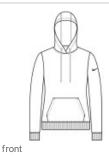

# Nike Ladies Club Fleece Sleeve Swoosh Pullover Hoodie NKFD9889

Built with versatility in mind, this brushed-back hoodie is perfect for work or play. Cozy and warm, it is obvious why Club Fleece is Nike's bestselling fleece. Design details include a three-panel hood with dyed-to-match draw cords and a front pouch pocket. Rib knit cuffs and hem. A contrast Swoosh logo is embroidered on left sleeve. Made of 8.3ounce, 80/20 cotton/polyester. CARE INSTRUCTIONS Machine Wash Cold. Wash With Like Colors. Do Not Use