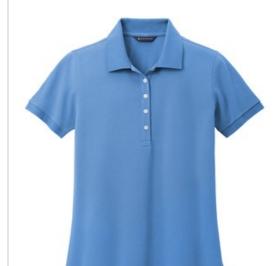

# **Brooks Brothers<sup>®</sup> Women's Pima Cotton Pique Polo BB18201**

Elevate your wardrobe with a classic look for any occasion. This soft and durable polo fits in as a stylish staple no matter how you wear it.

- 6.5-ounce, 96/4 pima cotton/spandex pique
- Flat knit collar and cuffs
- Five-button continuous placket
- Pearlized buttons w ith Brooks Brothers logo
- Straight hem with side vents