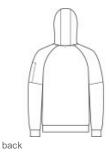

# Nike Therma-FIT Pocket Full-Zip Fleece Hoodie NKFD9859

This full-zip hoodie with a zippered left arm pocket brings the heat to your workout with Therma-FIT fabric. Therma-FIT helps manage your body's natural heat to keep warm in coldweather conditions. The design includes a three-panel hood with black draw cords, a dyed-to-match zipper and front pockets. Self-fabric cuffs and hem. A contrast Swoosh logo is embroidered on left sleeve. A contrast Therma-FIT logo is embroidered on back hem. Made of 7.4-ounce polyester Therma-FIT fabric with at least 50% recycled and/or organic content.