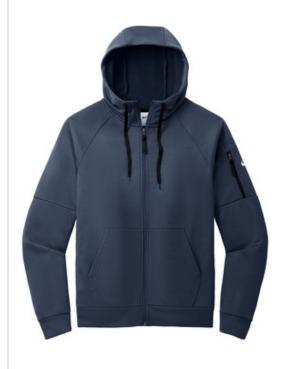

# Nike Therma-FIT Pocket Full-Zip Fleece Hoodie NKFD9859

This full-zip hoodie with a zippered left arm pocket brings the heat to your workout with Therma-FIT fabric. Therma-FIT helps manage your body's natural heat to keep warm in coldweather conditions. The design includes a three-panel hood with black draw cords, a dyed-to-match zipper and front pockets. Self-fabric cuffs and hem. A contrast Swoosh logo is embroidered on left sleeve. A contrast Therma-FIT logo is embroidered on back hem. Made of 7.4-ounce polyester Therma-FIT fabric with at least 50% recycled and/or organic content.