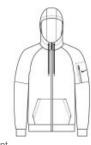

# Nike Therma-FIT Pocket Full-Zip Fleece Hoodie NKFD9859

This full-zip hoodie with a zippered left arm pocket brings the heat to your workout with Therma-FIT fabric. Therma-FIT helps manage your body's natural heat to keep warm in coldweather conditions. The design includes a three-panel hood with black draw cords, a dyed-to-match zipper and front pockets. Self-fabric cuffs and hem. A contrast Swoosh logo is embroidered on left sleeve. A contrast Therma-FIT logo is embroidered on back hem. Made of 7.4-ounce polyester Therma-FIT fabric with at least 50% recycled and/or organic content.