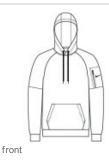

## Nike Therma-FIT Pocket Pullover Fleece Hoodie **NKFD9735**

This hoodie with a zippered left arm pocket brings the heat to your workout with Therma-FIT fabric. Therma-FIT helps manage your body's natural heat to keep w arm in coldw eather conditions. The design includes a three-panel hood with black draw cords and a front pouch pocket. Self-fabric cuffs and hem. A contrast Sw oosh logo is embroidered on left sleeve. A contrast Therma-FIT logo is embroidered on back hem. Made of 7.4-ounce polyester Therma-FIT fabric with at least 50% recycled and/or organic content. CARE INSTRUCTIONS