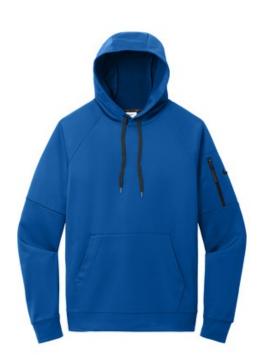

## Nike Therma-FIT Pocket Pullover Fleece Hoodie **NKFD9735**

This hoodie with a zippered left arm pocket brings the heat to your workout with Therma-FIT fabric. Therma-FIT helps manage your body's natural heat to keep w arm in coldw eather conditions. The design includes a three-panel hood with black draw cords and a front pouch pocket. Self-fabric cuffs and hem. A contrast Sw oosh logo is embroidered on left sleeve. A contrast Therma-FIT logo is embroidered on back hem. Made of 7.4-ounce polyester Therma-FIT fabric with at least 50% recycled and/or organic content. CARE INSTRUCTIONS