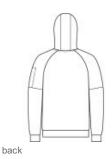

## Nike Therma-FIT Pocket Pullover Fleece Hoodie **NKFD9735**

This hoodie with a zippered left arm pocket brings the heat to your workout with Therma-FIT fabric. Therma-FIT helps manage your body's natural heat to keep w arm in coldw eather conditions. The design includes a three-panel hood with black draw cords and a front pouch pocket. Self-fabric cuffs and hem. A contrast Sw oosh logo is embroidered on left sleeve. A contrast Therma-FIT logo is embroidered on back hem. Made of 7.4-ounce polyester Therma-FIT fabric with at least 50% recycled and/or organic content. CARE INSTRUCTIONS