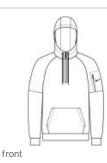

# Nike Therma-FIT Pocket 1/4-Zip Fleece Hoodie NKFD9742

This 1/4-zip hoodie with a zippered left arm pocket brings the heat to your workout with Therma-FIT fabric. Therma-FIT helps manage your body's natural heat to keep warm in coldweather conditions. The design includes a three-panel hood with black draw cords, a dyed-to-match zipper and a front pouch pocket. Self-fabric cuffs and hem. A contrast Swoosh logo is embroidered on left sleeve. A contrast Therma-FIT logo is embroidered on back hem. Made of 7.4-ounce polyester Therma-FIT fabric with at least 50% recycled and/or organic content.