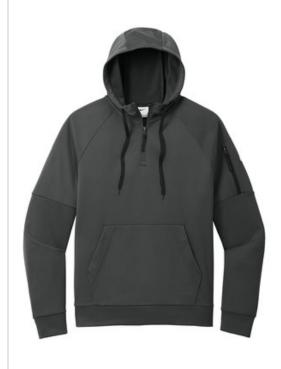

# Nike Therma-FIT Pocket 1/4-Zip Fleece Hoodie NKFD9742

This 1/4-zip hoodie with a zippered left arm pocket brings the heat to your workout with Therma-FIT fabric. Therma-FIT helps manage your body's natural heat to keep warm in coldweather conditions. The design includes a three-panel hood with black draw cords, a dyed-to-match zipper and a front pouch pocket. Self-fabric cuffs and hem. A contrast Swoosh logo is embroidered on left sleeve. A contrast Therma-FIT logo is embroidered on back hem. Made of 7.4-ounce polyester Therma-FIT fabric with at least 50% recycled and/or organic content.