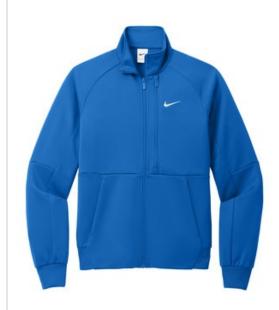

# Nike Full-Zip Chest Swoosh Jacket NKFD9891

Nike designed this jacket with sustainability in mind because it it is made from at least 75% recycled and/or organic content. Details include a dyed-to-match reverse coil zipper and an elongated vertical zippered left chest pocket. Front pockets, rib knit cuffs and rib knit hem complete the look. A contrast Sw oosh logo is embroidered on left chest. Made of 6.2-ounce polyester fabric.