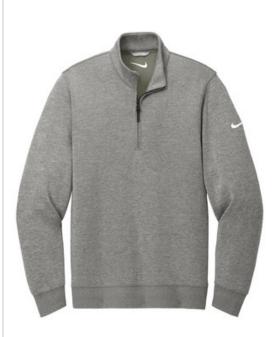

## Nike Dri-FIT Corporate 1/2-Zip NKFD9892

Made from at least 75% recycled polyester fabric, Nike has engineered a cover-up that looks and feels like your favorite sw eater-but is ready to perform with Dri-FIT technology. Design details include a cadet collar, reverse coil zipper with faux leather zipper pull, rib knit cuffs and rib knit hem. A contrast Sw oosh logo is embroidered on left sleeve and center back neck. Made of 8.3-ounce polyester Dri-FIT fabric. **CARE INSTRUCTIONS** 