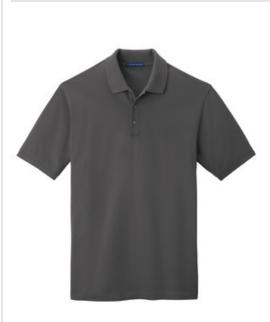

# Port Authority<sup>®</sup> Tall EZCotton<sup>®</sup> PoloTK8000

It wasn't easy making EZCotton better, but we did. Still made of soft, smooth, durable 100% cotton pique, our new EZCotton Polo boasts an updated fit and a collar that resists curling. It also resists shrinking, w rinkling, pilling and fading with ease.

- 6.2-ounce, 100% cotton
- Flat knit collar and cuffs
- 3-button placket with dyed-to-match buttons
- Side vents