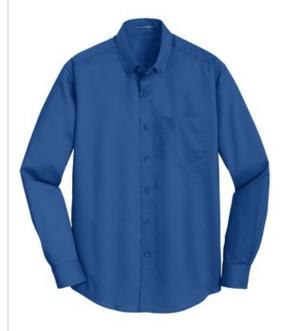

# Port Authority $^{\mathbb{R}}$ Tall SuperPro $^{^{\mathsf{TM}}}$ Twill Shirt. TS663

A heavy hitter in performance, our SuperPro Twill Shirt easily resists wrinkles while releasing stains. Designed for comfort, this versatile shirt functions well in almost any work environment, from the office to food service.

- 3.4-ounce, 55/45 cotton/poly
- Button-dow n collar
- Back shoulder pleats
- Dyed-to-match buttons
- Left chest pocket
- Rounded adjustable cuffs