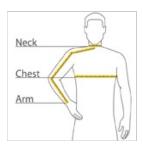

#### HOW TO MEASURE

#### CHEST WIDTH

Measure under the arm and around the fullest part of the chest with arms  $\mbox{dow}\, \mbox{n}$ , keeping tape horizontal.

#### NECK

Measure around the fullest part of the neck at the base.

### ARM

Place hand on hip. Start at the center of the back of the neck and measure across the shoulder, to the elbow, and then down to the w rist.