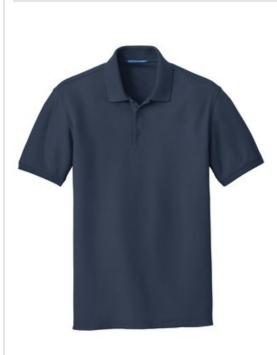

# Port Authority<sup>®</sup> Tall Core Classic Pique Polo. TLK100

An indispensable polo for just about every uniforming need. Designed for everyday wear, this pique polo is made from a durable blend for lived-in comfort, traditional good looks and exceptional value.

- 4.4-ounce, 60/40 cotton/poly pique
- Flat knit collar and cuffs
- 3-button placket with dyed-to-match buttons
- Side vents